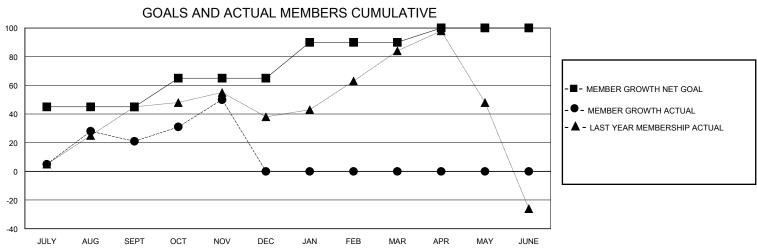

## MONTHLY MEMBERSHIP PROGRESS REPORT

District 4 C4

GMT: LOCATION CALIFORNIA GMT CA

| •             |               |             |               |                               |                        |                         | •                                                  |  |
|---------------|---------------|-------------|---------------|-------------------------------|------------------------|-------------------------|----------------------------------------------------|--|
|               | Club          | os          |               | Members RESULTS FOR 2023-2024 |                        |                         |                                                    |  |
|               | RESULTS FOR   | R 2023-2024 |               |                               |                        |                         |                                                    |  |
| QUARTER       | NEW CLUB GOAL | NEW CLUBS   | DROPPED CLUBS | QUARTER MEME                  | BER GROWTH NET<br>GOAL | MEMBER GROWTH<br>ACTUAL | DROPPED<br>MEMBERS ACTUAL<br>(including transfers) |  |
| JULY/AUG/SEPT | 1             | 0           | 0             | JULY/AUG/SEPT                 | 45                     | 128                     | 99                                                 |  |
| OCT/NOV/DEC   | 0             | 0           | 0             | OCT/NOV/DEC                   | 20                     | 49                      | 18                                                 |  |
| JAN/FEB/MAR   | 1             | 0           | 0             | JAN/FEB/MAR                   | 25                     | 0                       | 0                                                  |  |
| APR/MAY/JUNE  | 0             | 0           | 0             | APR/MAY/JUNE                  | 10                     | 0                       | 0                                                  |  |